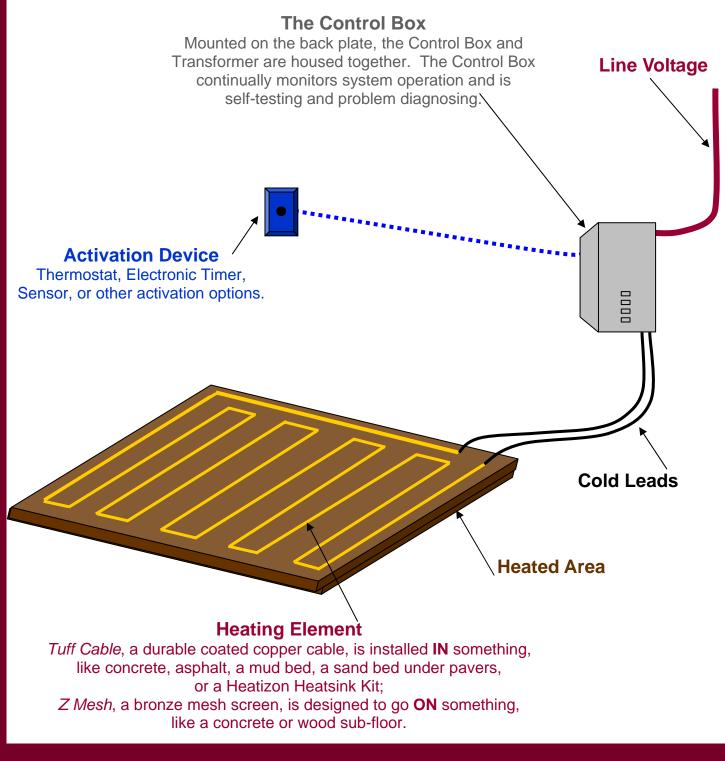

## **The Control Box**

The Heatizon Control Box is the "brains" of the system, and houses the necessary electrical components to provide low voltage electricity to the heating elements. Because the largest Control Box is only 17" x 12" x 9", it can be mounted easily on a garage, utility room or mechanical room wall.