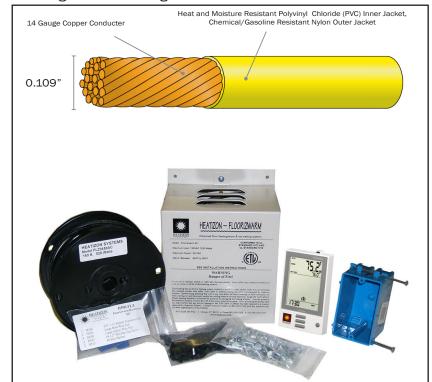

luding a step down transformer, a programmable thermostat with a floor sensor, and accessories for the installation.

Kits are designed to heat areas ranging from 15-110 square feet. This makes the system well suited for remodels or new construction in bathrooms, kitchens, laundry rooms, and entry ways.

Floorizwarm systems are capable of delivering 10-15 watts per square foot. The amount of heat generated per square foot is controlled by the spacing of the cables.

The cables are always installed in a cementitious heatsink, such as concrete or mortar. As such the system is a good fit for tile and stone floors where it can be embedded in the mortar.

Floorizwarm systems are low voltage, and suited for use in wet areas like bathrooms, shower floors and benches.

## Heating Element Design:



### Systems:

| Model #    | Area to be<br>Heated | Cable<br>Length | Element<br>Spacing | W/Sq Ft    | Total Watts | Power Unit Dimensions   |
|------------|----------------------|-----------------|--------------------|------------|-------------|-------------------------|
| FLZ1520AC  | 15-20 Sq Ft          | 50 Ft           | 3.6"-5"            | 14.7-11.03 | 228         | 8.25"H x 6.5"W x 4.75"D |
| FLZ2030AC  | 20-30 Sq Ft          | 80 Ft           | 2.5"-3.5"          | 14.9-9.9   | 324         | 8.25"H x 6.5"W x 4.75"D |
| FLZ2536AC  | 25-36 Sq Ft          | 70 Ft           | 3.8"-5.5"          | 14.8-10.3  | 360         | 8.25"H x 6.5"W x 4.75"D |
| FLZ3650AC  | 36-50 Sq Ft          | 160 Ft          | 2.7"-3.5"          | 14.7-10.6  | 528         | 8.25"H x 6.5"W x 4.75"D |
| FL