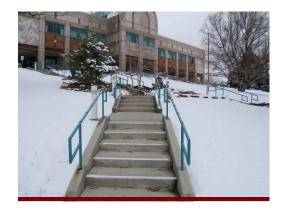

## **Description**

Our radiant snow melting technology is designed to conveniently and automatically eliminate snow and ice build up day and night, so you don't have to. Heatizon Systems Hott-Wire Snow Melting Products can fit applications for new concrete or asphalt, existing concrete or asphalt via retrofit, and under pavers.

#### **Uses**

- Driveways
- Walkways
- Car/Truck Washes
- Stairs
- Access Ramps
- Commercial Ramps
- Loading Docks
- Building Entrances
- Pedestrian Bridges
- Roads & Bridges

Heatizon Constant Wattage MI Cable