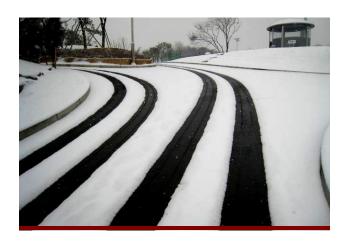

## **Description**

Our radiant snow melting technology is designed to conveniently and automatically eliminate snow and ice build up day and night, so you don't have to. Heatizon Systems Hott-Wire Snow Melting Products can fit applications for new concrete or asphalt, existing concrete or asphalt via retrofit, and under pavers.

#### **Uses**

- Driveways
- Walkways
- Car/Truck Washes
- Stairs
- Access Ramps
- Commercial Ramps
- Loading Docks
- Building Entrances
- Pedestrian Bridges
- Roads & Bridges

Heatizon Constant Wattage MI Cable