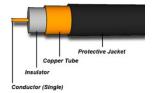

# **HOTT-WIRE CABLE**

## **Description**

Our radiant snow melting technology is designed to conveniently and automatically eliminate snow and ice build up day and night, so you don't have to. Heatizon Systems Hott-Wire Snow Melting Products can fit applications for new concrete or asphalt, existing concrete or asphalt via retrofit, and under pavers.

## **10 Year Warranty**

#### **Uses**

- Driveways
- Walkways
- Car/Truck Washes
- Stairs
- Access Ramps
- Commercial Ramps
- Loading Docks
- Building Entrances
- Pedestrian Bridges
- Roads & Bridges



Heatizon Constant Wattage MI Cable



#### Heatizon Self Regulating Cable



#### **Features**

- Easily zoned for small and large areas
- Available in many different outputs
- Virtually no maintenance
- No oil, gas, or propane required
- Minimal utility space requirements
- Quiet
- Easy to install
- Completely automated or manual options
- Economical to operate
- 100% energy efficient

### Installation

- New
- Concrete
- Asphalt
- Stone/Brick pavers
- Existing
  - Asphalt
  - Concrete