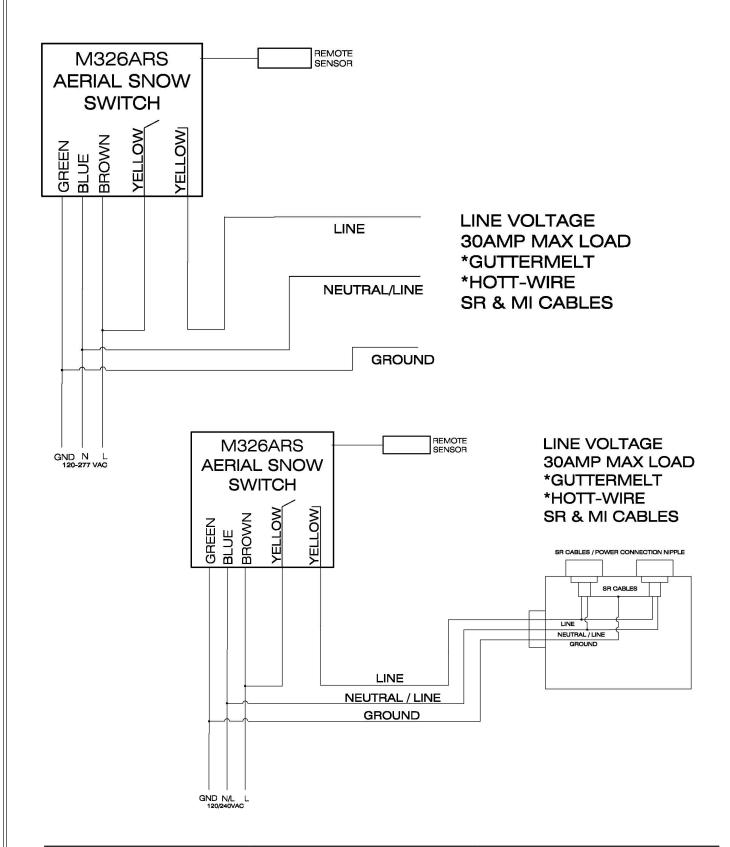

#### Wiring:

Note: Refer to the NEC or CEC for specific requirements.

4137 South 500 West Murray, Utah 84123 FOR MORE INFORMATION

DATA SHEET

4137 South 500 West Murray, Utah 84123