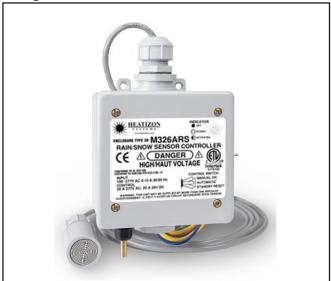

## DATA SHEET

#### **Features:**

- Activates System when moisture is detected and temperature is below set point
- 34° 44° F: Field Selectable
- · Automatic Activation means Lower De-icing Costs
- · Reliable Rain and Snow Detection
- Replaceable Remote Precipitation Sensor
- Easy Installation, Full Access to Electronics
- Adjustable Temperature Trigger
- Adjustable Delay Off Cycle, Selectable 30-90 Minutes or 2-6 Hours
- Adjustable Precipitation Sensitivity
- Selectable Low Temperature Cutoff
- Smart "Manual On" Operates for One Delay Off Cycle
- · Bright Power/Activation LED Indicator

#### **Applications:**

- For Use with SLC500, CBX Series, Radiant 8, M329, M346, M330 Series, M530 Series
- Direct Load Switch up to 30A/277V
- Snow Melting
- Roof Deicing
- Gutter De-icing/Melting

### **Specifications:**

- Requires 100-277 VAC 50/60hz
- Full 30A @ 277VAC Control
- Dimensions: 4<sup>3</sup>/<sub>4</sub>"(120) x 7"(178) x 2<sup>3</sup>/<sub>4</sub>"(70)
- · Weight: 2 pounds
- Front cover electronics access