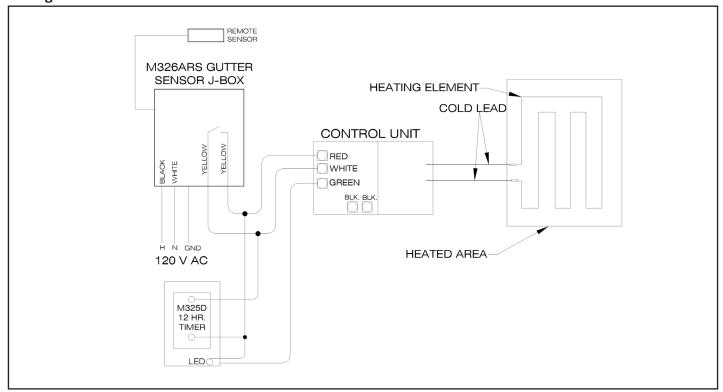

#### Wiring:

Note: Refer to the NEC or CEC for specific requirements.

4137 South 500 West Murray, Utah 84123 FOR MORE INFORMATION

DATA SHEET

4137 South 500 West Murray, Utah 84123