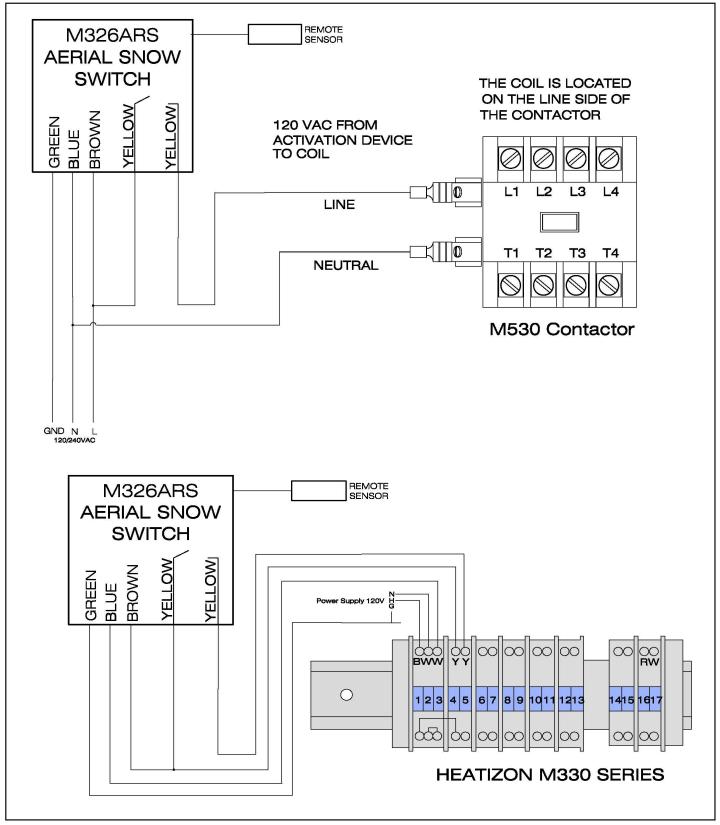

#### **Applications:**

- For Use with SLC500, CBX Series, Radiant 8, M329, M346, M330 Series, M530 Series
- Direct Load Switch up to 30A/277V
- Snow Melting
- Roof Deicing
- Gutter De-icing/Melting

#### Wiring:

Note: Refer to the NEC or CEC for specific requirements.

4137 South 500 West Murray, Utah 84123 FOR MORE INFORMATION

DATA SHEET

4137 South 500 West Murray, Utah 84123