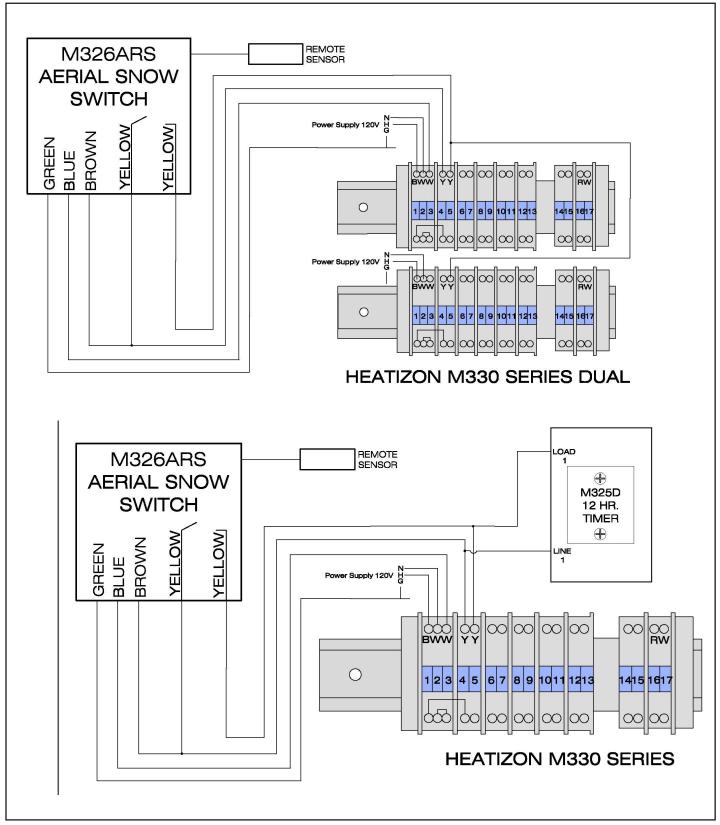

#### Wiring:

Note: Refer to the NEC or CEC for specific requirements.

4137 South 500 West Murray, Utah 84123 FOR MORE INFORMATION

DATA SHEET

4137 South 500 West Murray, Utah 84123