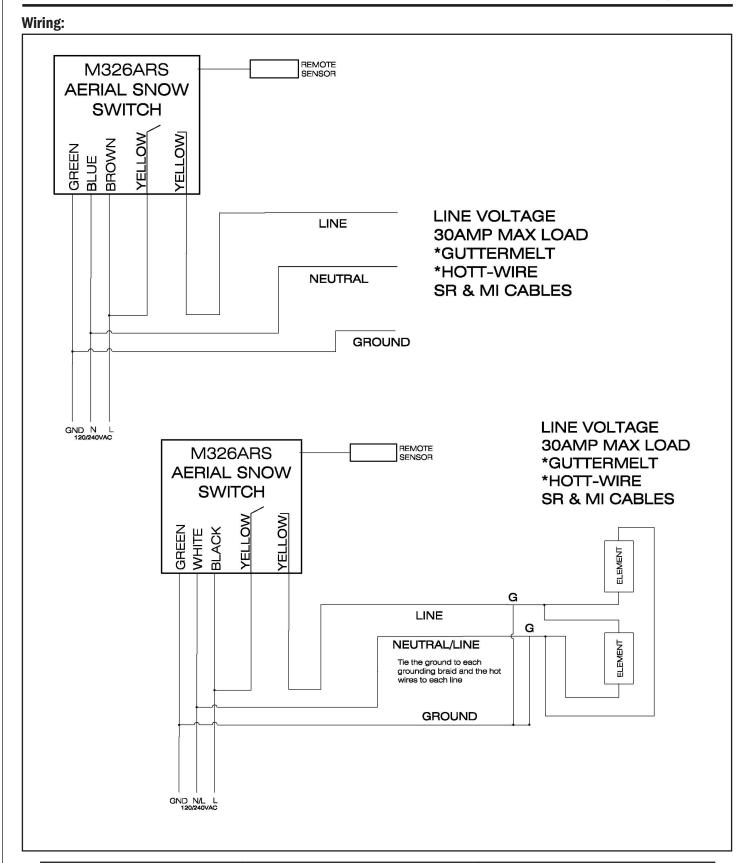

#### Wiring:

Note: Refer to the NEC or CEC for specific requirements.

4137 South 500 West Murray, Utah 84123 FOR MORE INFORMATION

DATA SHEET

4137 South 500 West Murray, Utah 84123