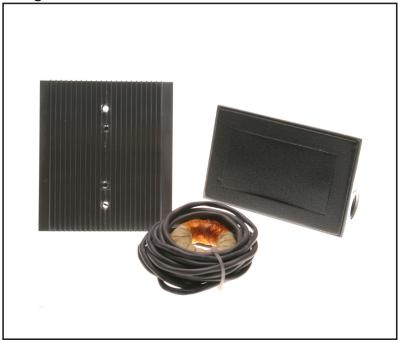

# **M332 Gutter Controller**

## **DATA SHEET**

#### **Features:**

- Allows SR and MI cables to be turned on and off with the Activation of Low Voltage Units.
- Designed to fit over a standard electrical outlet box
- Avoids expense of duplicating activators
- Eliminates human activation error from roof deicing
- 120V 240V 50A Relay

### **Applications:**

- · Roof De-icing
- · Snow melt drain pipes

### Design:



#### Wiring:





Note: Refer to the NEC or CEC for specific requirements.



4137 South 500 West Murray, Utah 84123 FOR MORE INFORMATION

Company: Heatizon Systems Toll Free: 888-239-1232 Email: info@heatizon.com Visit us at: www.heatizon.com