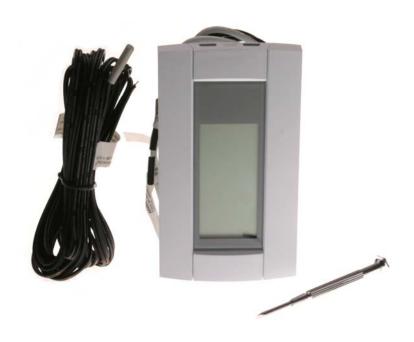

### M337 Programmable Thermostat with Remote Bulb Sensor One Zone

### Features:

- Digital readout
- Advanced temperature control
- Auto mode shows temperature settings
- Manual mode maintains selected temperature
- On/Standby switch
- · Battery free backup

### Specifications:

• 2000 W @ 120 VAC

• Dimensions: 4.9 x 2.8 x .9 inches

Floor sensor: 15 feet

### Applications:

- Space Heating
- Floor warming
- Use with Floorizwarm systems