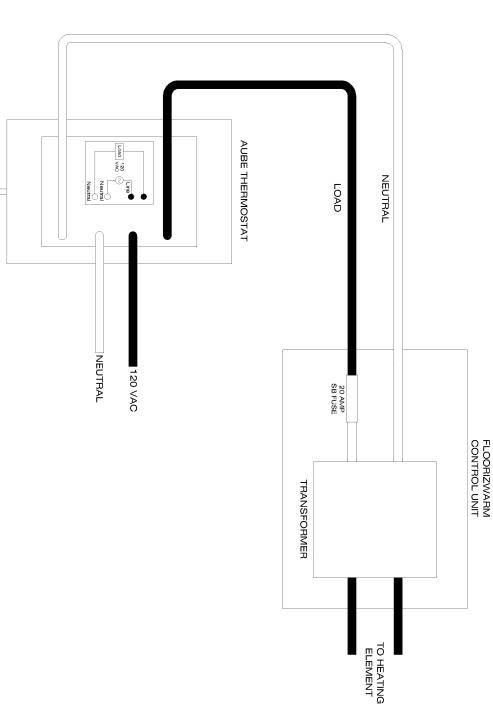

# **Customized Wiring Diagram**

M337 Programmable Thermostat with Remote Bulb Sensor
One Zone

Use this wiring diagram when connecting this activation device to Floorizwarm Low Voltage Products

FLOOR SENSOR