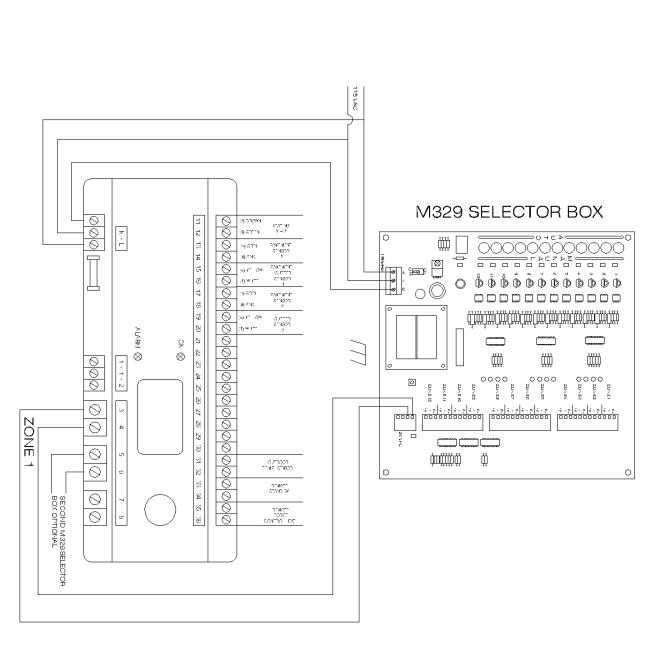

# M435 Moisture & Outdoor Temperature Sensor/Controller

DATA SHEET

Wiring:

Note: Refer to the NEC or CEC for specific requirements.

4137 South 500 West Murray, Utah 84123 FOR MORE INFORMATION

# M435 Moisture & Outdoor Temperature Sensor/Controller

DATA SHEET

Wiring:

Note: Refer to the NEC or CEC for specific requirements.

4137 South 500 West Murray, Utah 84123 FOR MORE INFORMATION

Wiring:

4137 South 500 West Murray, Utah 84123