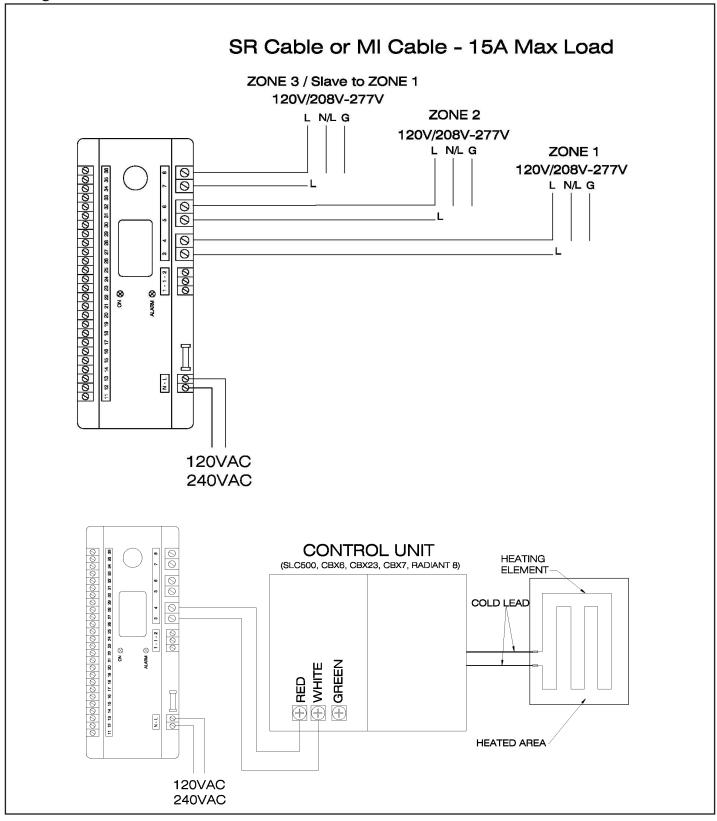

# M435 Moisture & Outdoor Temperature Sensor/Controller

DATA SHEET

Wiring:

Note: Refer to the NEC or CEC for specific requirements.

4137 South 500 West Murray, Utah 84123 FOR MORE INFORMATION

# M435 Moisture & Outdoor Temperature Sensor/Controller

DATA SHEET

Wiring:

Note: Refer to the NEC or CEC for specific requirements.

4137 South 500 West Murray, Utah 84123 FOR MORE INFORMATION

Wiring:

4137 South 500 West Murray, Utah 84123