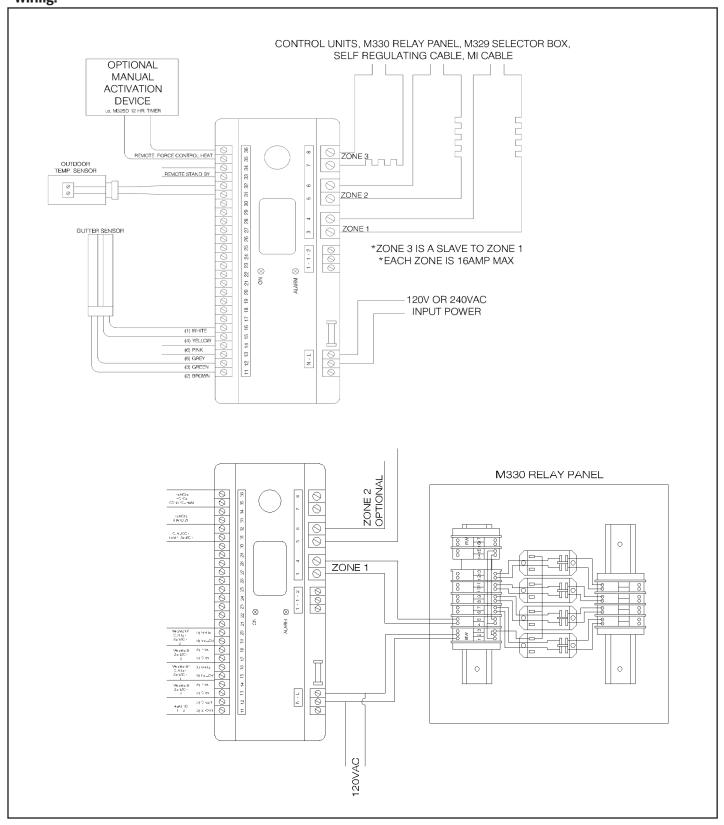

# M435 Moisture & Outdoor Temperature Sensor/Controller

DATA SHEET

Wiring:

Note: Refer to the NEC or CEC for specific requirements.

4137 South 500 West Murray, Utah 84123 FOR MORE INFORMATION

# M435 Moisture & Outdoor Temperature Sensor/Controller

DATA SHEET

Wiring:

Note: Refer to the NEC or CEC for specific requirements.

4137 South 500 West Murray, Utah 84123 FOR MORE INFORMATION

Wiring:

4137 South 500 West Murray, Utah 84123