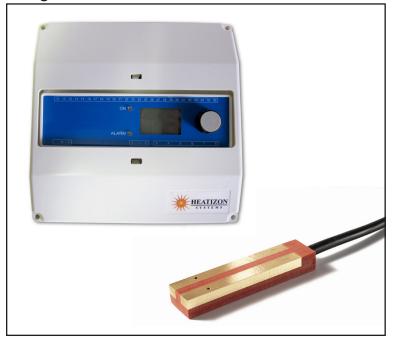

#### **Features:**

M435- Designed for mounting on a hard surface, laying in gutters or hanging in downspouts and pipes, the Roof, Gutter and Pipe Moisture Sensor detects moisture only.. The Outdoor Temperature Sensor monitors ambient temperature and can be mounted on a piece of conduit or to a hard surface.

## **Specifications:**

Controller- Monitoring readings sent from the Pavement Moisture/Temperature Sensor or the Gutter Moisture Sensor and Outdoor Temperature Sensor, the Controller ensures economical control of power consumptions while keeping outdoor areas and roofs free of ice and snow.

### PACKAGE/SENSOR INFORMATION

Includes M432 controller and M434 sensor (pictured) - 33' long.

Available M436 sensor with ETF (external temperature sensor)

Optional M450 Rough In Box for M432 Controller

Note: Refer to the NEC or CEC for specific requirements.