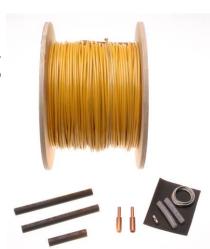

# **TUFF CABLE KITS**

#### **Description**

Heatizon Systems Tuff Cable is durable 10 gauge coated copper cable that is chemical and gasoline resistant. Tuff Cable is designed to always be imbedded into a heatsink. Examples of heatsinks are asphalt, concrete, mortar, pavers, stone, Heatizon Systems Heatsink Kit (Heatizon Part Number CABCENKIT), Invizimelt (Part Number INV-PANEL), etc.

The heat density of Tuff Cable heating element is dependent on the spacing between adjacent runs of the element, the length of the element and the size of the transformer.

## **Available Lengths**

Tuff Cable is available in 100-foot increments in lengths ranging from 100 linear feet to 800 linear feet. Tuff Cable Kits offered by Heatizon Systems include:

| ☐ CABKIT100 | ☐ CABKIT500 |
|-------------|-------------|
| ☐ CABKIT200 | ☐ CABKIT600 |
| ☐ CABKIT300 | ☐ CABKIT700 |
| CARKIT400   | ☐ CABKIT800 |